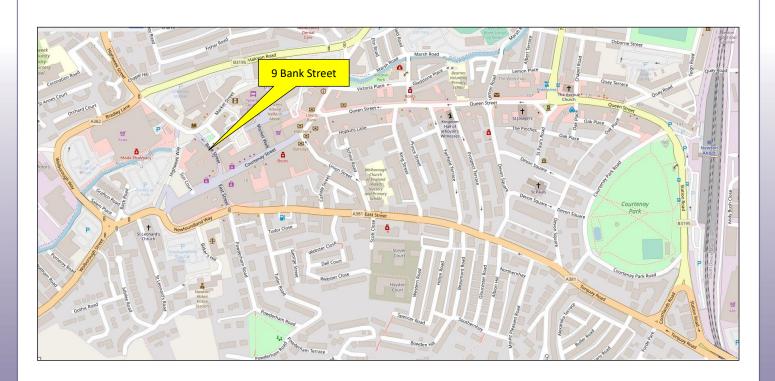

# 9 BANK STREET, NEWTON ABBOT DEVON, TQ12 1AF

An opportunity to acquire a new flexible lease of these recently refurbished Retail premises in a prominent Grade II listed building in the pedestrianised area of Bank Street leading off Courtenay Street and the large car parks at Asda and Wolborough Street. The premises offer a modern fully glazed double fronted shop front with a range of 3 Offices / Storage rooms on the first floor plus welfare facilities. The premises would suit a wide variety of potential users, subject to the usual consents.

### SITUATION AND DESCRIPTION

Newton Abbot is a busy market town, being the commercial centre and heart of the Teignbridge area with a district population of approximately 121,000 extending to some 300,000 within 12.5 miles of the centre. Newton Abbot benefits from a wide catchment area drawing from a large number of small towns and villages in the surrounding area. The premises are located fronting Bank Street, just off the prime area of Courtenay Street by the famous Wolborough clock tower close to Austin's department store. Newton Abbot offers convenient access to the A380 Exeter to Torquay dual carriageway joining with the M5 Motorway at Exeter, which is approximately 15 miles distant, or Torbay and Torquay to the South which is approximately 10 miles distant.

The premises are located in a busy thoroughfare with a range of local retailers and a number of local and national Estate Agents. The premises would therefore suit either a retail use, or possibly a more office style use seeking to gain a visible presence in this busy market town, subject to any necessary consents. The first floor offers very useful office or storage space with windows to the front, plus a kitchen and toilet. The property is convenient for a number of public car parks.