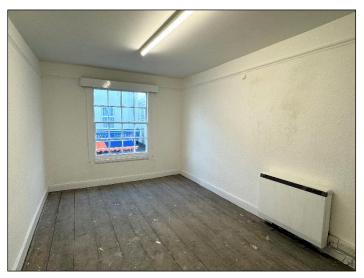

# T. 01392 691007

M. 07831 273148

E. tn@noonroberts.co.uk

Office / Store No 2 4.88m x 2.82m (16'0" x 9'3") max Window to front. LED lighting and power as fitted. Electric wall heater.

Office / Store No 3 2.58m x 1.89m (8'5" x 6'2") max Window to rear. LED lighting. Power as fitted.