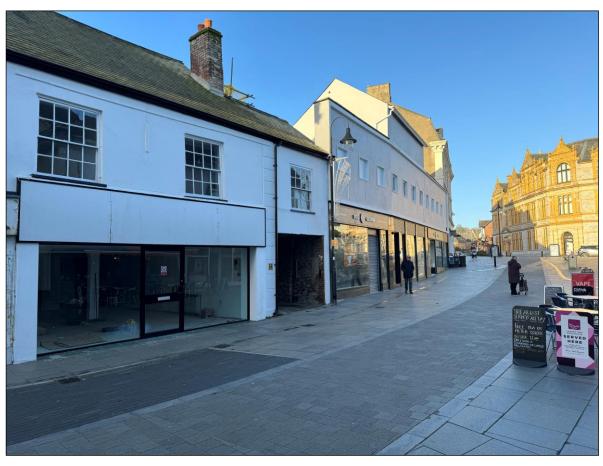

# 9 BANK STREET, NEWTON ABBOT DEVON, TQ12 1AF

An opportunity to acquire a new flexible lease of these recently refurbished Retail premises in a prominent Grade II listed building in the pedestrianised area of Bank Street leading off Courtenay Street and the large car parks at Asda and Wolborough Street. The premises offer a modern fully glazed double fronted shop front with a range of 3 Offices / Storage rooms on the first floor plus welfare facilities. The premises would suit a wide variety of potential users, subject to the usual consents.

### SITUATION AND DESCRIPTION

Newton Abbot is a busy market town, being the commercial centre and heart of the Teignbridge area with a district population of approximately 121,000 extending to some 300,000 within 12.5 miles of the centre. Newton Abbot benefits from a wide catchment area drawing from a large number of small towns and villages in the surrounding area. The premises are located fronting Bank Street, just off the prime area of Courtenay Street by the famous Wolborough clock tower close to Austin's department store. Newton Abbot offers convenient access to the A380 Exeter to Torquay dual carriageway joining with the M5 Motorway at Exeter, which is approximately 15 miles distant, or Torbay and Torquay to the South which is approximately 10 miles distant.

The premises are located in a busy thoroughfare with a range of local retailers and a number of local and national Estate Agents. The premises would therefore suit either a retail use, or possibly a more office style use seeking to gain a visible presence in this busy market town, subject to any necessary consents. The first floor offers very useful office or storage space with windows to the front, plus a kitchen and toilet. The property is convenient for a number of public car parks.