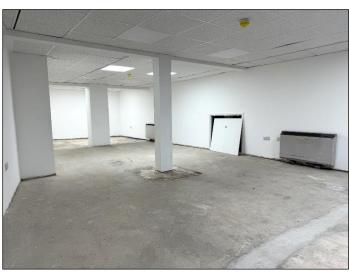

# **ACCOMMODATION**

Brief details of the accommodation with approximate maximum is a side access / fire escape plus a ..... internal dimensions are as follows:-

# **GROUND FLOOR**

Accessed from Bank Street via a glazed door to .......

#### **Retail Area**

5.89m narrowing to 3.86m x 12.2m (19'4" narrowing to 12'8" x 39'11") max

Prominent glazed frontage with full depth shop front with central glazed entrance door. Suspended ceiling with integrated LED lighting. Concrete floor. Power and electric wall heaters as fitted.