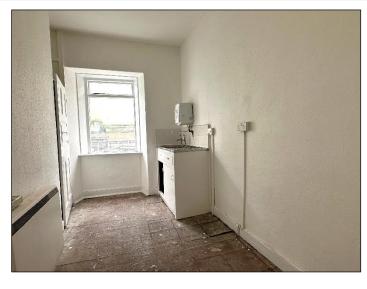

# Kitchen

3.31m x 1.88m (10'10" x 6'2") max

Fitted base unit with stainless steel sink and single drainer. Window to the rear. Electric wall heater. LED lighting. Fitted wall cupboard.