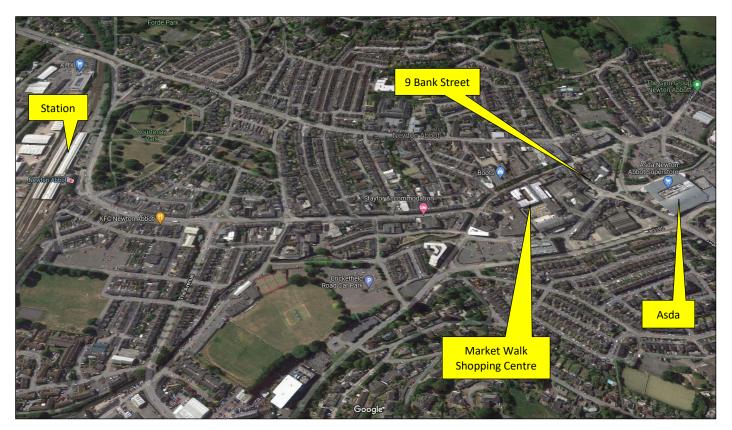

# 9 BANK STREET, NEWTON ABBOT DEVON, TQ12 1AF

An opportunity to acquire a new flexible lease of these recently refurbished Retail premises in a prominent Grade II listed building in the pedestrianised area of Bank Street leading off Courtenay Street and the large car parks at Asda and Wolborough Street. The premises offer a modern fully glazed double fronted shop front with a range of 3 Offices / Storage rooms on the first floor plus welfare facilities. The premises would suit a wide variety of potential users, subject to the usual consents.

### SITUATION AND DESCRIPTION

Newton Abbot is a busy market town, being the commercial centre and heart of the Teignbridge area with a district population of approximately 121,000 extending to some 300,000 within 12.5 miles of the centre. Newton Abbot benefits from a wide catchment area drawing from a large number of small towns and villages in the surrounding area. The premises are located fronting Bank Street, just off the prime area of Courtenay Street by the famous Wolborough clock tower close to Austin's department store. Newton Abbot offers convenient access to the A380 Exeter to Torquay dual carriageway joining with the M5 Motorway at Exeter, which is approximately 15 miles distant, or Torbay and Torquay to the South which is approximately 10 miles distant.

The premises are located in a busy thoroughfare with a range of local retailers and a number of local and national Estate Agents. The premises would therefore suit either a retail use, or possibly a more office style use seeking to gain a visible presence in this busy market town, subject to any necessary consents. The first floor offers very useful office or storage space with windows to the front, plus a kitchen and toilet. The property is convenient for a number of public car parks.