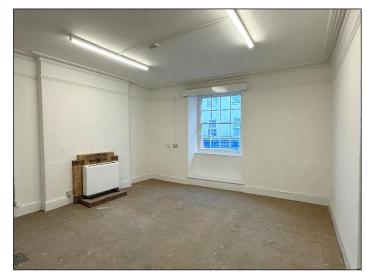

# Office / Store No 1

4.48m x 4.40m (14'8" x 14'5") max

Window to front. Tiled fire place with electric heater. LED strip lighting and power as fitted. Door to ...